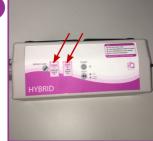

Switch the pump on via the POWER Button on Control Panel.

POWER LED will show green. If using CORE Hybrid, ensure CORE Hybrid FoC LED is flashing.
Is using STELLAR Hybrid, ensure STELLAR Hybrid FiC LED is flashing.

6

When correct pressure is reached, the SERVICE LOCK (either STELLAR or CORE) LED will stop flashing and remain constant. This signifies mattress has reached required pressure.