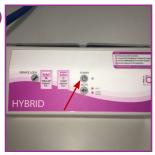

Switch the pump on via the POWER Button on Control Panel.

POWER LED will show green. If using CORE Hybrid, ensure CORE Hybrid FoC LED is flashing.
Is using STELLAR Hybrid, ensure STELLAR Hybrid FiC LED is flashing.

6

When correct pressure is reached, the SERVICE LOCK (either STELLAR or CORE) LED will stop flashing and remain constant. This signifies mattress has reached required pressure.